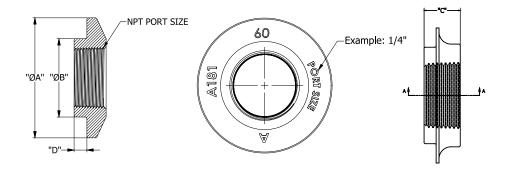

## **NPT Weld Flanges**

| Part<br>Number | NPT<br>Port Size | "ØA" | "ØB" | "С"  | "D"  |
|----------------|------------------|------|------|------|------|
| OF-FDF025      | 1/4              | 1.51 | 0.94 | 0.54 | 0.10 |
| OF-FDF038      | 3/8              | 1.62 | 0.94 | 0.54 | 0.11 |
| OF-FDF050      | 1/2              | 1.82 | 1.12 | 0.62 | 0.14 |
| OF-FDF075      | 3/4              | 2.04 | 1.27 | 0.68 | 0.15 |
| OF-FDF100      | 1                | 2.32 | 1.72 | 0.77 | 0.17 |
| OF-FDF125      | 1-1/4            | 2.70 | 1.93 | 0.76 | 0.17 |
| OF-FDF150      | 1-1/2            | 3.03 | 2.27 | 0.78 | 0.19 |
| OF-FDF200      | 2                | 3.52 | 2.61 | 0.81 | 0.17 |
| OF-FDF250      | 2-1/2            | 4.08 | 3.14 | 1.02 | 0.17 |
| OF-FDF300      | 3                | 4.60 | 3.61 | 1.02 | 0.19 |
| OF-FDF400      | 4                | 5.77 | 4.62 | 1.13 | 0.18 |

All dimensions are in inches and for reference only.

Carbon Steel STD 250 series

Material