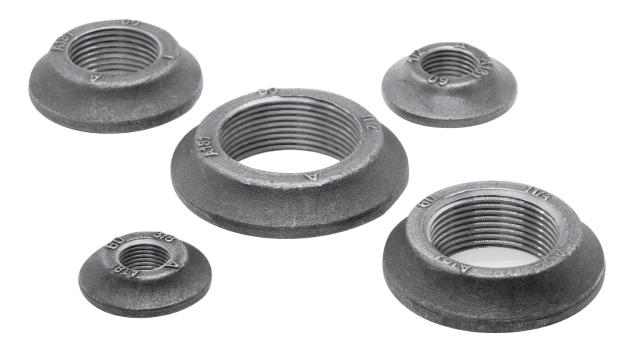

# NPT Weld Flanges

#### **Features**

 The Forged Welding Flange features solid, rugged, forged steel construction in a variety of sizes to meet your reservoir fabrication needs

## **NPT Weld Flanges**

| Part<br>Number | NPT<br>Port Size | "ØA" | "ØB" | "С"  | "D"  |
|----------------|------------------|------|------|------|------|
| OF-FDF025      | 1/4              | 1.51 | 0.94 | 0.54 | 0.10 |
| OF-FDF038      | 3/8              | 1.62 | 0.94 | 0.54 | 0.11 |
| OF-FDF050      | 1/2              | 1.82 | 1.12 | 0.62 | 0.14 |
| OF-FDF075      | 3/4              | 2.04 | 1.27 | 0.68 | 0.15 |
| OF-FDF100      | 1                | 2.32 | 1.72 | 0.77 | 0.17 |
| OF-FDF125      | 1-1/4            | 2.70 | 1.93 | 0.76 | 0.17 |
| OF-FDF150      | 1-1/2            | 3.03 | 2.27 | 0.78 | 0.19 |
| OF-FDF200      | 2                | 3.52 | 2.61 | 0.81 | 0.17 |
| OF-FDF250      | 2-1/2            | 4.08 | 3.14 | 1.02 | 0.17 |
| OF-FDF300      | 3                | 4.60 | 3.61 | 1.02 | 0.19 |
| OF-FDF400      | 4                | 5.77 | 4.62 | 1.13 | 0.18 |