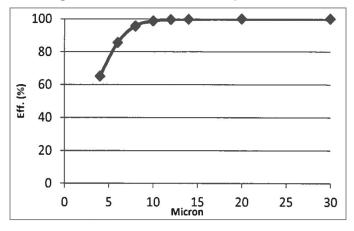

#### **Reference Performance Values**

 $B_{<4} = 2$   $B_{4} = 3.15$ 

 $B_{6.6} = 10$   $B_{6} = 7.22$   $B_{4.4} = 20.2$ 

 $B_{10.4} = 100$  $B_{11.4} = 200$ 

Retention Capacity - N/A

## **Average Filtration Efficiency**