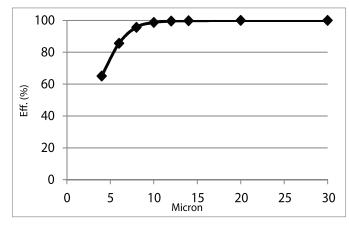

### **Average Filtration Efficiency**

#### **Reference Performance Values**

| $B_{<4}$          | = 2   | $B_4$           | = 3.15 |
|-------------------|-------|-----------------|--------|
| $B_{_{6.6}}$      | = 10  | $B_6$           | = 7.22 |
| $B_{_{9.9}}$      | = 75  | B <sub>14</sub> | = 20.2 |
| B <sub>10.4</sub> | = 100 |                 |        |
| B <sub>11.4</sub> | = 200 |                 |        |